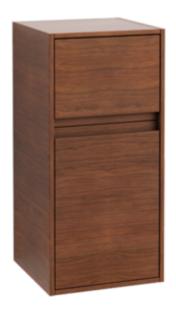

#### 1. POSITION

| Model               | B06700                                                                                                                                                        |  |
|---------------------|---------------------------------------------------------------------------------------------------------------------------------------------------------------|--|
| Collection          | Antheus                                                                                                                                                       |  |
| PROJECTS            | PREMIUM                                                                                                                                                       |  |
| Width               | 400 mm                                                                                                                                                        |  |
| Height              | 850 mm                                                                                                                                                        |  |
| Depth               | 400 mm                                                                                                                                                        |  |
| Weight              | 24 kg                                                                                                                                                         |  |
| description         | hinges on left Equipped with: 1 door, 1 pull-out compartment with non-slip mat, 1 glass shelf                                                                 |  |
| Installation        | wall-mounted                                                                                                                                                  |  |
| Specification texts | Antheus; Side cabinet; Size: 400 x 850 x 400 mm; wall-mounted; hinges on left; Equipped with: 1 door, 1 pull-out compartment with non-slip mat, 1 glass shelf |  |