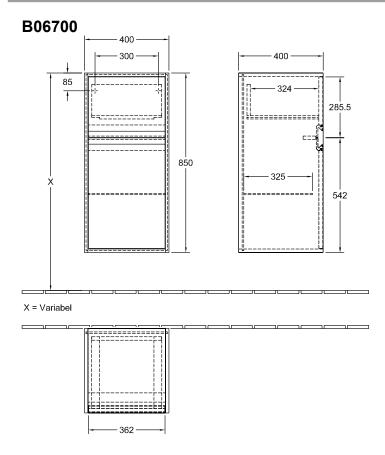

#### 1. POSITION

| Model               | B06700                                                                                                                                                        |  |
|---------------------|---------------------------------------------------------------------------------------------------------------------------------------------------------------|--|
| Collection          | Antheus                                                                                                                                                       |  |
| PROJECTS            | PREMIUM                                                                                                                                                       |  |
| Width               | 400 mm                                                                                                                                                        |  |
| Height              | 850 mm                                                                                                                                                        |  |
| Depth               | 400 mm                                                                                                                                                        |  |
| Weight              | 24 kg                                                                                                                                                         |  |
| description         | hinges on left Equipped with: 1 door, 1 pull-out compartment with non-slip mat, 1 glass shelf                                                                 |  |
| Installation        | wall-mounted                                                                                                                                                  |  |
| Specification texts | Antheus; Side cabinet; Size: 400 x 850 x 400 mm; wall-mounted; hinges on left; Equipped with: 1 door, 1 pull-out compartment with non-slip mat, 1 glass shelf |  |

# TECHNICAL DRAWINGS