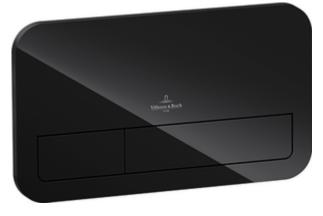

#### 1. POSITION

| Model               | 921843                                                                                                                                                                                                                                                                                                                                                        |
|---------------------|---------------------------------------------------------------------------------------------------------------------------------------------------------------------------------------------------------------------------------------------------------------------------------------------------------------------------------------------------------------|
| Collection          | ViConnect                                                                                                                                                                                                                                                                                                                                                     |
| PROJECTS            | PLUS                                                                                                                                                                                                                                                                                                                                                          |
| Width               | 269 mm                                                                                                                                                                                                                                                                                                                                                        |
| Height              | 161 mm                                                                                                                                                                                                                                                                                                                                                        |
| Depth               | 13 mm                                                                                                                                                                                                                                                                                                                                                         |
| Weight              | 1 kg                                                                                                                                                                                                                                                                                                                                                          |
| description         | L200 flush plate frame, support frame and fastening bolts, concealed transformer for 230V, 50 Hz, connection cable, concealed socket, conduit Individual packaging materials surface made of high-quality safety glass with integrated LED lighting front/top operated water-saving dual flush plate                                                          |
| Specification texts | ViConnect; WC flush plate; L200; Size: 269 x 161 x 13 mm; flush plate frame, support frame and fastening bolts, concealed transformer for 230V, 50 Hz, connection cable, concealed socket, conduit; Individual packaging materials; surface made of high-quality safety glass with integrated LED lighting; front/top operated; water-saving dual flush plate |

### COLOURS

Glass, Glossy Black 921843RB 4051202379827

1