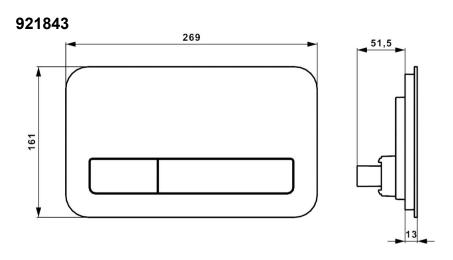

#### 1. POSITION

| Model               | 921843                                                                                                                                                                                                                                                                                                                                                        |
|---------------------|---------------------------------------------------------------------------------------------------------------------------------------------------------------------------------------------------------------------------------------------------------------------------------------------------------------------------------------------------------------|
| Collection          | ViConnect                                                                                                                                                                                                                                                                                                                                                     |
| PROJECTS            | PLUS                                                                                                                                                                                                                                                                                                                                                          |
| Width               | 269 mm                                                                                                                                                                                                                                                                                                                                                        |
| Height              | 161 mm                                                                                                                                                                                                                                                                                                                                                        |
| Depth               | 13 mm                                                                                                                                                                                                                                                                                                                                                         |
| Weight              | 1 kg                                                                                                                                                                                                                                                                                                                                                          |
| description         | L200 flush plate frame, support frame and fastening bolts, concealed transformer for 230V, 50 Hz, connection cable, concealed socket, conduit Individual packaging materials surface made of high-quality safety glass with integrated LED lighting front/top operated water-saving dual flush plate                                                          |
| Specification texts | ViConnect; WC flush plate; L200; Size: 269 x 161 x 13 mm; flush plate frame, support frame and fastening bolts, concealed transformer for 230V, 50 Hz, connection cable, concealed socket, conduit; Individual packaging materials; surface made of high-quality safety glass with integrated LED lighting; front/top operated; water-saving dual flush plate |

# TECHNICAL DRAWINGS