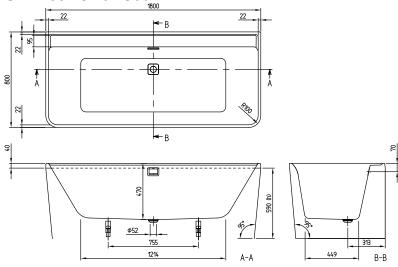

|  |
| Specification texts | Collaro; Bath; Size: 1800 x 800 mm; Back-to-wall bath; Duo; Acrylic; Black Matt; Litres incl. 1 pers: 218; Matching outlet and overflow plus an installation set are supplied as standard, Set of bath feet is supplied as standard (self-adhesive).; Diameter: 52 mm; Technical information: Whirlpool systems available on request., Panel in the same colour as the bath |  |

# COLOURS

| White Alpin | UBA180COR9CS00VN01 | 4062373682531 |
|-------------|--------------------|---------------|
| Star White  | UBA180COR9CS00VN96 | 4062373682548 |

1



# TECHNICAL DRAWINGS

# UBA180COR9CS00VN