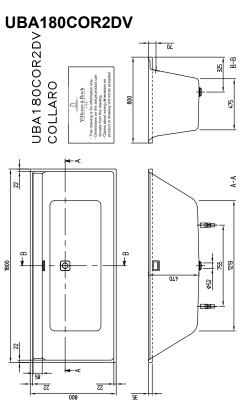

|
| Specification texts | Collaro; Bath; Size: 1800 x 800 mm; Rectangular; Duo; Acrylic; Chrome; Litres incl. 1 pers: 190; Matching outlet and overflow is supplied as standard.; Not included in scope of delivery: Set of bath feet is not supplied as standard.; Diameter: 52 mm; Technical information: The whirlpool system IP (Special Combipool Invisible) for baths in color RW will be delivered with Stone White colored jets. For all other pools in the color RW, the jets remain in Chrome. |

# COLOURS

| White Alpin | UBA180COR2DV-01  | 4062373681404 |
|-------------|------------------|---------------|
| Star White  | UBA180COR2DV-96  | 4062373681565 |
| Stone White | LIBA180COR2DV-RW | 4062373681725 |

1



# TECHNICAL DRAWINGS