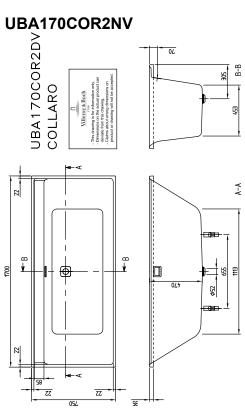

|  |
| Specification texts | Collaro; Bath; Size: 1700 x 750 mm; Rectangular; Duo; Acrylic; Black Matt; Litres incl. 1 pers: 190; Matching outlet and overflow is supplied as standard.; Not included in scope of delivery: Set of bath feet is not supplied as standard.; Diameter: 52 mm; Technical information: The whirlpool system IP (Special Combipool Invisible) for baths in color RW will be delivered with Stone White colored jets. For all other pools in the color RW, the jets remain in Chrome. |  |

# COLOURS

| White Alpin | UBA170COR2NV-01  | 4062373681398 |
|-------------|------------------|---------------|
| Star White  | UBA170COR2NV-96  | 4062373681558 |
| Stone White | LIBA170COR2NV-RW | 4062373681718 |

1



# TECHNICAL DRAWINGS