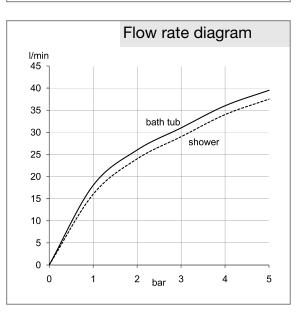

## Product description

Advertisement

item no. 88011

concealed bath/shower mixer trim set with functional unit solid lever wall mounting automatic diverter: shower to bath tub ceramic cartridge with hot water safety device flow class DC without pre-installation set KLUDI FLEXX.BOXX 88011