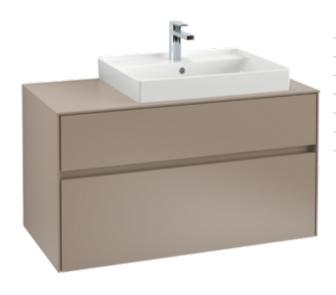

## 1. POSITION

| Model               | C01800                                                                                                                                                                                                                                                                                                                                                                                          |  |
|---------------------|-------------------------------------------------------------------------------------------------------------------------------------------------------------------------------------------------------------------------------------------------------------------------------------------------------------------------------------------------------------------------------------------------|--|
| Collection          | Collaro                                                                                                                                                                                                                                                                                                                                                                                         |  |
| PROJECTS            | DESIGN                                                                                                                                                                                                                                                                                                                                                                                          |  |
| Width               | 1000 mm                                                                                                                                                                                                                                                                                                                                                                                         |  |
| Height              | 548 mm                                                                                                                                                                                                                                                                                                                                                                                          |  |
| Depth               | 500 mm                                                                                                                                                                                                                                                                                                                                                                                          |  |
| Weight              | 41,5 kg                                                                                                                                                                                                                                                                                                                                                                                         |  |
| description         | Wood fastening set included washbasin on right Equipped with: 1x Accessories package 1, 2x pull-out compartment with non-slip mat For combination with: Collaro 4A33 6G Equipped with: 1x wide glass drawer divider, 2x narrow glass drawer divider, 1x accessory box L, 2x pull-out compartment with non-slip mat                                                                              |  |
| Installation        | wall-mounted                                                                                                                                                                                                                                                                                                                                                                                    |  |
| material            | Wood                                                                                                                                                                                                                                                                                                                                                                                            |  |
| Specification texts | Collaro; Vanity unit; Wood; Size: 1000 x 548 x 500 mm; Angular; wall-mounted; fastening set included; washbasin on right; Equipped with: 1x Accessories package 1, 2x pull-out compartment with non-slip mat; For combination with: Collaro 4A33 6G; Equipped with: 1x wide glass drawer divider, 2x narrow glass drawer divider, 1x accessory box L, 2x pull-out compartment with non-slip mat |  |