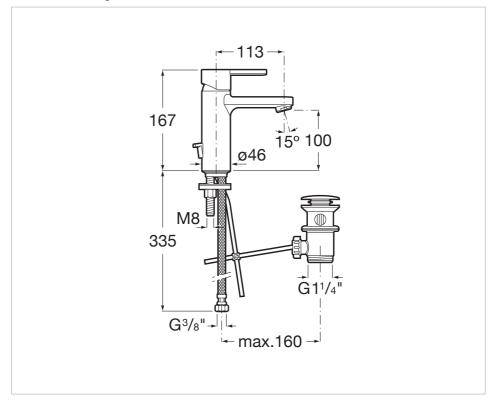

## Naia

## Ref. 5A3096C00



Character and sophistication join in this collection of faucets with a minimalist design, born out of a perfect combination of cylindrical and square geometric shapes.

## Basin mixer with pop-up waste, Cold Start

Aerator type: Integrated aerator Application place: Basin Cold water position in the center Faucet type: Single-lever Finish: Chrome Flexible supply hoses included Flow rate (I/min - 3 bar): 5 Handle position: Top Installation type: Deck-mounted Pop-up waste Type of cartridge: Ceramic Waste type: Pop-up waste Water and energy saving Water flow restrictor



## **Technical drawings**