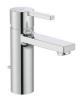

## Basin mixer with pop-up waste, Cold Start

Aerator type: Integrated aerator Application place: Basin Cold water position in the center Faucet type: Single-lever Finish: Chrome Flexible supply hoses included Flow rate (I/min - 3 bar): 5 Handle position: Top Installation type: Deck-mounted Pop-up waste Type of cartridge: Ceramic Waste type: Pop-up waste Water and energy saving Water flow restrictor