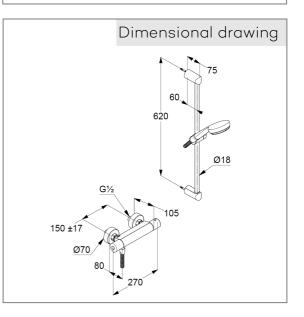

thermostatic shower mixer wall mounted Hot water stop at 38° temperature handle with hotwater safety at 38°C protected against back flow shower outlet 1/2 inch ceramic headparts 180° S-unions G  $1/2 \times 3/4$ 

hand shower 1 S 1 spray pattern Volumen with cleaning system connection 1/2" sieve seal

Shower hose plastic coated with metal-effect with conical nuts G  $1/2 \times G 1/2 \times 1600$  mm

wall rail 600 mm height-adjustable hand shower holder With fixing material for rigid wall mounting