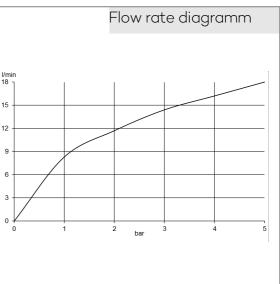

UDI LOGO SHOWER DUO

thermostatic shower mixer shower set 1 S with wall rail 600 mm DN 15

Ref.: 6857505-00

Finishes: 05 chrome

Product description Manufacturer KLUDI GmbH & Co. KG Typ: KLUDI LOGO thermostatic shower mixer with shower set 1 S DN 15 with wall rail 600 mm Ref.: 6857505-00

thermostatic shower mixer wall mounted Hot water stop at 38° temperature handle with hotwater safety at 38°C protected against back flow shower outlet 1/2 inch ceramic headparts 180° S-unions G  $1/2 \times 3/4$ 

hand shower 1 S 1 spray pattern Volumen with cleaning system connection 1/2" sieve seal

Shower hose plastic coated with metal-effect with conical nuts G  $1/2 \times G 1/2 \times 1600$  mm

wall rail 600 mm height-adjustable hand shower holder With fixing material for rigid wall mounting