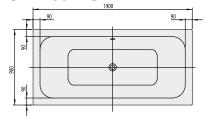

#### 1. POSITION

| Model               | UBA199LFS2V                                                                                                                                                                                                                                                      |  |
|---------------------|------------------------------------------------------------------------------------------------------------------------------------------------------------------------------------------------------------------------------------------------------------------|--|
| Width               | 900 mm                                                                                                                                                                                                                                                           |  |
| Depth               | 440 mm                                                                                                                                                                                                                                                           |  |
| Length              | 1900 mm                                                                                                                                                                                                                                                          |  |
| Weight              | 25 kg                                                                                                                                                                                                                                                            |  |
| description         | SQUARE Duo with square inner form Litres incl. 1 pers: 180 Not included in scope of delivery:: Set of bath feet is not supplied as standard., Requires extended waste/overflow combination.                                                                      |  |
| material            | Acrylic                                                                                                                                                                                                                                                          |  |
| Specification texts | Loop & Friends; Bath; Size: 1900 x 900 mm; Rectangular; SQUARE; Duo; Acrylic; with square inner form; Litres incl. 1 pers: 180; Not included in scope of delivery:: Set of bath feet is not supplied as standard., Requires extended waste/overflow combination. |  |

## UBA199LFS2V