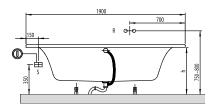

#### 1. POSITION

| Model               | UBA199LFS2V                                                                                                                                                                                                                                                      |  |
|---------------------|------------------------------------------------------------------------------------------------------------------------------------------------------------------------------------------------------------------------------------------------------------------|--|
| Width               | 900 mm                                                                                                                                                                                                                                                           |  |
| Depth               | 440 mm                                                                                                                                                                                                                                                           |  |
| Length              | 1900 mm                                                                                                                                                                                                                                                          |  |
| Weight              | 25 kg                                                                                                                                                                                                                                                            |  |
| description         | SQUARE Duo with square inner form Litres incl. 1 pers: 180 Not included in scope of delivery:: Set of bath feet is not supplied as standard., Requires extended waste/overflow combination.                                                                      |  |
| material            | Acrylic                                                                                                                                                                                                                                                          |  |
| Specification texts | Loop & Friends; Bath; Size: 1900 x 900 mm; Rectangular; SQUARE; Duo; Acrylic; with square inner form; Litres incl. 1 pers: 180; Not included in scope of delivery:: Set of bath feet is not supplied as standard., Requires extended waste/overflow combination. |  |

## UBA199LFS2V