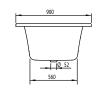

#### 1. POSITION

| Model               | UBA199LFS2V                                                                                                                                                                                                                                                      |  |
|---------------------|------------------------------------------------------------------------------------------------------------------------------------------------------------------------------------------------------------------------------------------------------------------|--|
| Width               | 900 mm                                                                                                                                                                                                                                                           |  |
| Depth               | 440 mm                                                                                                                                                                                                                                                           |  |
| Length              | 1900 mm                                                                                                                                                                                                                                                          |  |
| Weight              | 25 kg                                                                                                                                                                                                                                                            |  |
| description         | SQUARE Duo with square inner form Litres incl. 1 pers: 180 Not included in scope of delivery:: Set of bath feet is not supplied as standard., Requires extended waste/overflow combination.                                                                      |  |
| material            | Acrylic                                                                                                                                                                                                                                                          |  |
| Specification texts | Loop & Friends; Bath; Size: 1900 x 900 mm; Rectangular; SQUARE; Duo; Acrylic; with square inner form; Litres incl. 1 pers: 180; Not included in scope of delivery:: Set of bath feet is not supplied as standard., Requires extended waste/overflow combination. |  |

## UBA199LFS2V