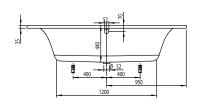

#### 1. POSITION

| Model               | UBA199LFS2V                                                                                                                                                                                                                                                      |  |
|---------------------|------------------------------------------------------------------------------------------------------------------------------------------------------------------------------------------------------------------------------------------------------------------|--|
| Width               | 900 mm                                                                                                                                                                                                                                                           |  |
| Depth               | 440 mm                                                                                                                                                                                                                                                           |  |
| Length              | 1900 mm                                                                                                                                                                                                                                                          |  |
| Weight              | 25 kg                                                                                                                                                                                                                                                            |  |
| description         | SQUARE Duo with square inner form Litres incl. 1 pers: 180 Not included in scope of delivery:: Set of bath feet is not supplied as standard., Requires extended waste/overflow combination.                                                                      |  |
| material            | Acrylic                                                                                                                                                                                                                                                          |  |
| Specification texts | Loop & Friends; Bath; Size: 1900 x 900 mm; Rectangular; SQUARE; Duo; Acrylic; with square inner form; Litres incl. 1 pers: 180; Not included in scope of delivery:: Set of bath feet is not supplied as standard., Requires extended waste/overflow combination. |  |

## UBA199LFS2V