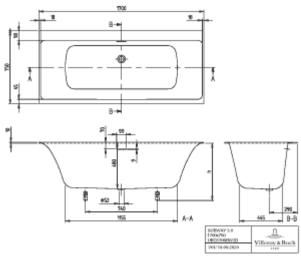

|
| Outlet / outlet           | central outlet                                                                                                                                                                                                            |
| Interior form             | oval                                                                                                                                                                                                                      |
| SilentFlow                | No                                                                                                                                                                                                                        |

## TECHNICAL DRAWINGS

## UBQ170SBW2DV-01