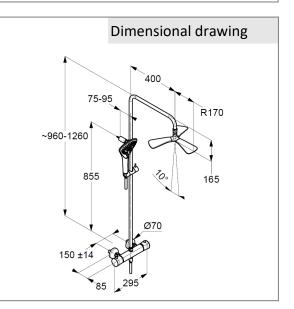

## KLUDI FIZZ Thermostat dual shower system DN 15

Ref.: 6709605-00

Finishes: 05 chrome

Product description Manufacturer KLUDI GmbH & Co. KG Typ: KLUDI FIZZ Thermostat dual shower system Ref.: 6709605-00

thermostatic shower mixer DN 15 wall mounted with ceramic shut-off valve 90°/ 90° temperature handle with hotwater safety at 38°C shower outlet 1/2 inch protected against back flow with integrated back flow preventer S-unions G 1/2 x 3/4 with dirt-catcher sieve With fixing material height-adjustable hand shower holder with horizontally and vertically adjustable pipe for wall mounting

hand shower 3 S 3 spray pattern Volumen/ booster/ smoth with cleaning system connection 1/2" sieve seal

Shower hose plastic coated with metal-effect with conical nuts anti twist G 1/2 x G 1/2 x 1600 mm

Head shower with 3 shower cartridges 1 spray pattern with cleaning system connection 1/2" with ball joint Ø 290 mm sieve seal