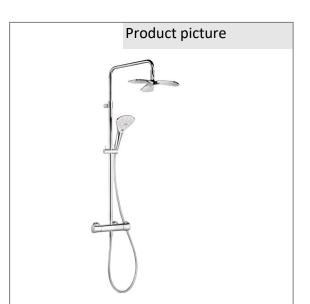

## KLUDI FIZZ Thermostat dual shower system DN 15

Ref.: 6709605-00

Finishes: 05 chrome

Product description Manufacturer KLUDI GmbH & Co. KG Typ: KLUDI FIZZ Thermostat dual shower system Ref.: 6709605-00

thermostatic shower mixer DN 15 wall mounted with ceramic shut-off valve 90°/ 90° temperature handle with hotwater safety at 38°C shower outlet 1/2 inch protected against back flow with integrated back flow preventer S-unions G 1/2 x 3/4 with dirt-catcher sieve With fixing material height-adjustable hand shower holder with horizontally and vertically adjustable pipe for wall mounting

hand shower 3 S 3 spray pattern Volumen/ booster/ smoth with cleaning system connection 1/2" sieve seal

Shower hose plastic coated with metal-effect with conical nuts anti twist G 1/2 x G 1/2 x 1600 mm

Head shower with 3 shower cartridges 1 spray pattern with cleaning system connection 1/2" with ball joint Ø 290 mm sieve seal