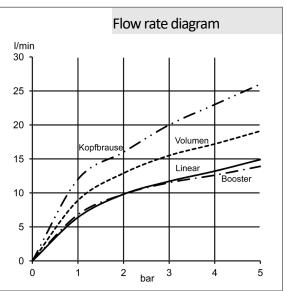

hand shower 3 S 3 spray pattern Volumen/ booster/ smoth with cleaning system connection 1/2" sieve seal

Shower hose plastic coated with metal-effect with conical nuts anti twist G 1/2 x G 1/2 x 1600 mm

Head shower with 3 shower cartridges 1 spray pattern with cleaning system connection 1/2" with ball joint Ø 290 mm sieve seal