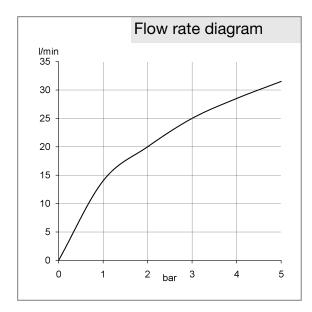

## Product description

concealed shower mixer
trim set with functional unit
solid lever
wall fastening
ceramic cartridge with hot water safety device
flow class DC
without pre-installation set
KLUDI FLEXX.BOXX 88011