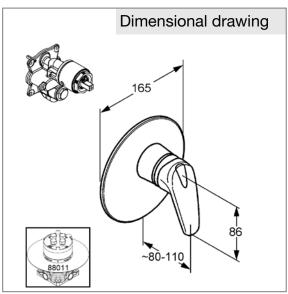

concealed shower mixer valve, manufacturer KLUDI GmbH & Co. KG type KLUDI OBJEKTA MIX NEW concealed shower mixer with trim set item no. 336550575, trim set with functional unit for pre-installation set KLUDI FLEXX.BOXX DN 20 item no. 88011, solid lever, chrome plated brass, cover plate chrome plated plastic, cover plate Ø 165 mm, ceramic cartridge with hot water safety device, without extension set item no. 7300600-00, without pre-installation set KLUDI FLEXX.BOXX item no. 88011